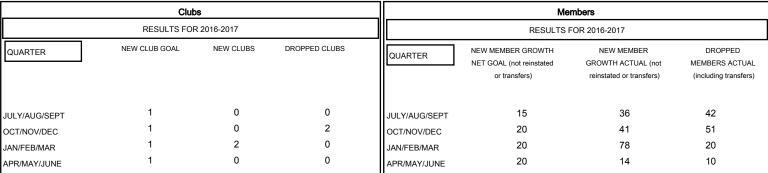

## MONTHLY MEMBERSHIP PROGRESS REPORT

## District 4 C5

Results as of: 4/30/2017





## GOALS AND ACTUAL NEW CLUBS CUMULATIVE



## GOALS AND ACTUAL MEMBERS CUMULATIVE



| - ■ - NEW MEMBER GROWTH NET GOAL  |
|-----------------------------------|
| - ● - NEW MEMBER GROWTH ACTUAL    |
| - ▲ - LAST YEAR MEMBERSHIP ACTUAL |
|                                   |
|                                   |

| DROPPED CLUBS: 2 |    |
|------------------|----|
| DROPPED MEMBERS  |    |
| DECEASED         | 15 |
| CLUB CANCELLED   | 16 |
| OTHER            | 92 |

123

| 35 CLUBS OF 56 ADDED 1 OR MORE            | GENDER DIST       | GENDER DISTRIBUTION |     |  |
|-------------------------------------------|-------------------|---------------------|-----|--|
| NEW MEMBERS                               | MALE              | 915 (58.47%)        |     |  |
|