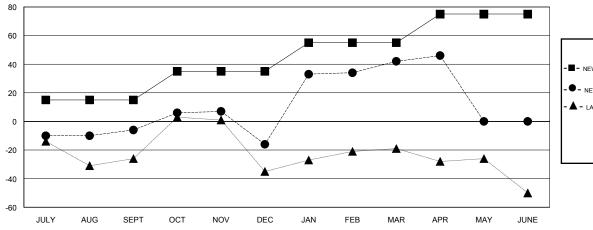

## GOALS AND ACTUAL MEMBERS CUMULATIVE

| - ■ - NEW MEMBER GROWTH NET GOAL  |
|-----------------------------------|
| - ● - NEW MEMBER GROWTH ACTUAL    |
| - ▲ - LAST YEAR MEMBERSHIP ACTUAL |
|                                   |
|                                   |